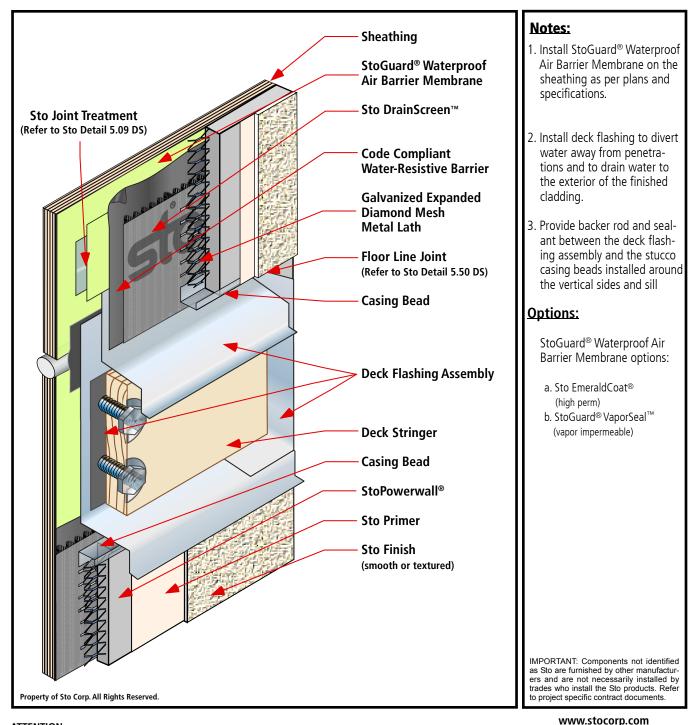

## StoPowerwall<sup>®</sup> DrainScreen<sup>™</sup> Deck Flashing

## Detail No.: 5.32 DS

## Date: October 2014